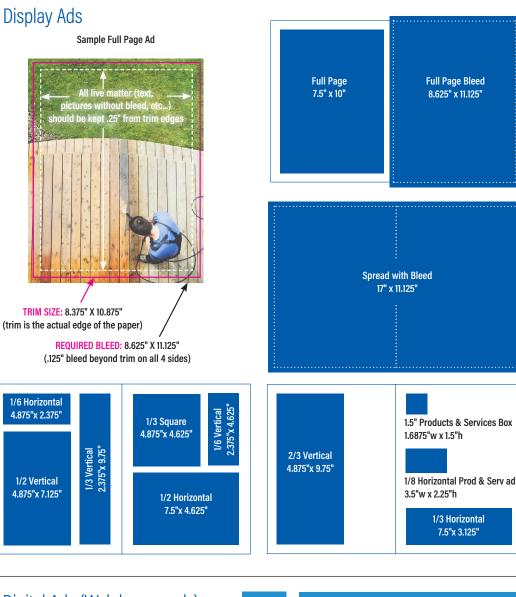

## Products & Services Directory Ads

- Company Listing
- 1.5" box 1.6875"w x 1.5"h
- 1/8 H 3.5"w x 2.25"h