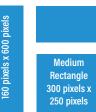

## Internet Rates Per-Month

- Newsletter Banner \$300 per run
- Final banner will display at 580 px x 200 px
- Monthly Cleaner Times newsletter

Skyscrape

Leaderboard 728 pixels x 90 pixels

> Newsletter Banner 1160 pixels x 400 pixels RGB, JPG or PNG