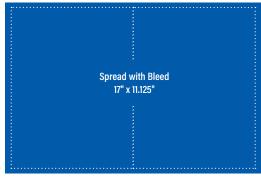

# Display Ads

Sample Full Page Ad

REQUIRED BLEED: 8.625" X 11.125" (.125" bleed beyond trim on all 4 sides)