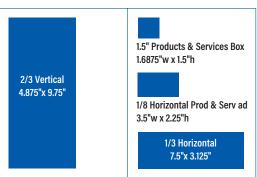

## **Products & Services Directory Ads**

- Company Listing
- 1.5" box 1.6875"w x 1.5"h
- 1/8 H 3.5"w x 2.25"h

#### **Products and Services Directory:**

- Listing: \$49 - 1.5" Box: \$149 - 1/8 Page: \$295