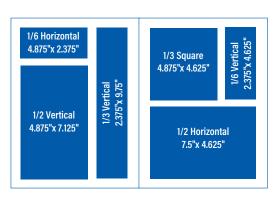

## **Products & Services Directory Ads**

- Company Listing
- 1.5" box 1.6875"w x 1.5"h
- 1/8 H 3.5"w x 2.25"h

#### Service Center Directory Ads

- Company Listing
- Expanded Listing
- Logo Box Listing