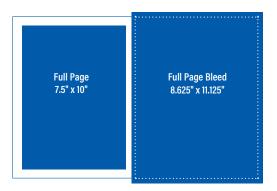

# Display Ads

Sample Full Page Ad

REQUIRED BLEED: 8.625" X 11.125" (.125" bleed beyond trim on all 4 sides)