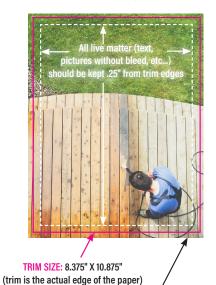

# Display Ads

Sample Full Page Ad

REQUIRED BLEED: 8.625" X 11.125" (.125" bleed beyond trim on all 4 sides)